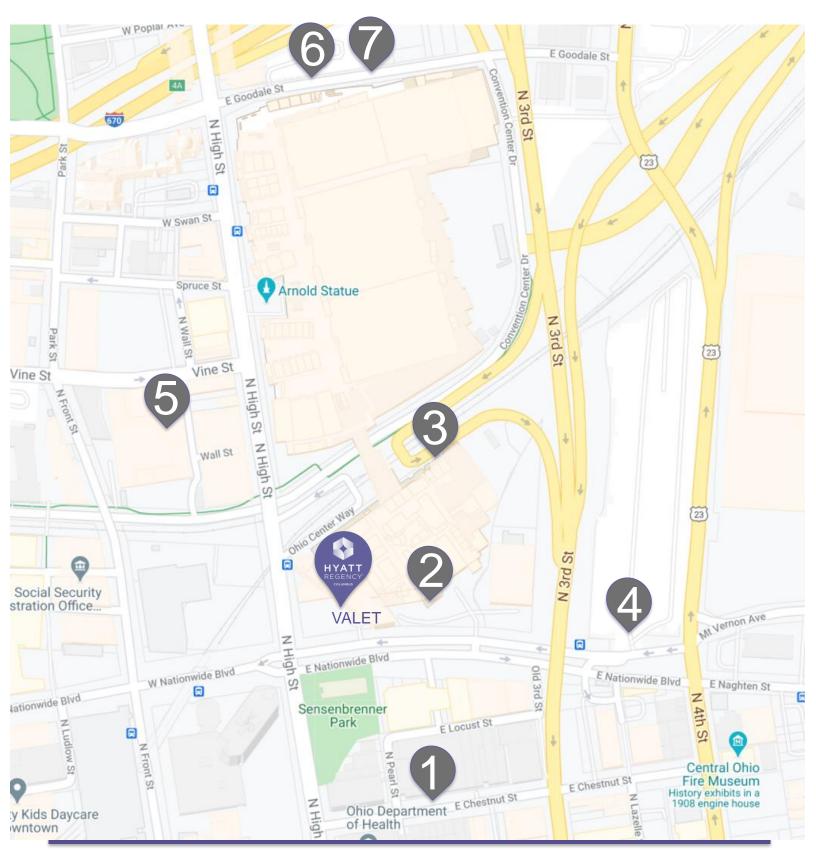

### **SELF-PARKING**

CHESTNUT STREET GARAGE: Located at Chestnut and High Street, this garage is connected to the Hyatt Regency via a skywalk on the 2nd floor of hotel.

SOUTH GARAGE: Located on Nationwide Blvd, directly connected to the Hyatt Regency via Elevators. LOW Clearance of 6'3".

OHIO CENTER GARAGE: Located off 3<sup>rd</sup> Street, just north of Hyatt Regency Columbus. Directly connected to Hyatt Regency Columbus near Battelle. Approximately 5 minute walk to Hyatt Lobby/Check-In. Clearance of 8'2"

EAST SURFACE LOT: A surface lot, located at the corner of North 4th Street and Nationwide Boulevard. Suitable for oversized vehicles.

VINE GARAGE: Located west of High Street and just south of the North Market. Approximately 10 minute walk to Hyatt Regency Columbus.

Clearance of 8"2"

NORTH SURFACE LOT: Located at the corner of North High Street and Goodale Boulevard. Approximately 12-15 minute walk to Hyatt Regency Columbus. This is an open air surface lot with no clearance limit.

GOODALE GARAGE: Located at the North end of the Convention Center on Goodale Boulevard. Approximately 12-15 minute walk to Hyatt Regency Columbus. Clearance of 8'.

- 1. CHESTNUT STREET GARAGE: 44 E Chestnut Street, Columbus, Ohio 43215
- 2 SOUTH GARAGE: 50 E. Nationwide Boulevard, Columbus, Ohio 43215
- 3. OHIO CENTER GARAGE: 500 N 3rd Street, Columbus, Ohio 43215 (Opening 2/24/21)
- 4. EAST SURFACE LOT: 80 E Nationwide Boulevard, Columbus, Ohio 43215
- 5. VINE GARAGE: 37 Vine Street, Columbus, Ohio 43215
- 6. NORTH SURFACE LOT: 50 E Goodale Street, Columbus, Ohio 43215
- 7. GOODALE GARAGE: 70 E Goodale Street, Columbus, Ohio 43215